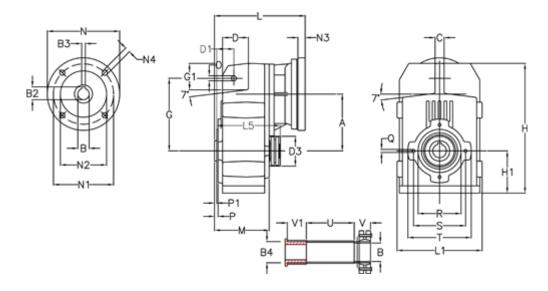

## **Data Sheet**

Article number: 29560205078130

Description: Shaft mounted gear A202QF25-50,7-P80B5

## **Measures**

| A = 125.00 | D1 = 40.0 | l5 = 182.0  | P1                                         | = 3.0   | V : |
|------------|-----------|-------------|--------------------------------------------|---------|-----|
| B = 25     | d3 = 83   | M = 120.0   | Q                                          | = M8x15 | V1: |
| B1 = 19    | G = 160   | N = 200     | R                                          | = 95    |     |
| B2 = 21.8  | G1 = 58.0 | N1 = 165    | S                                          | = 115   |     |
| B3 = 6     | H = 286.0 | N2 = 130    | Т                                          | = 140   |     |
| B4 = 25    | H1 = 92.5 | N4 = M10x20 | Tightening torque Nm adapter bushing = 6.0 |         |     |
| C = 20     | L = 217.0 | O = 11      | Tightening torque Nm shrink disc           | = 7.0   |     |
| D = 57.0   | L1 = 188  | P = 5.0     | U                                          | = 104.5 |     |